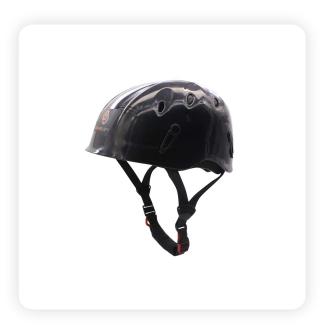

## Description

Strong and comfortable helmet consists of ABS outer shell and EPS inner shell. Equipped with headlamp clips to secure the lighting and the buckle is designed with a safety release to break away between 15 and 25kg. The UP/DOWN adjustable size system suited for men, women and kids. Very quick fastening and opening by designed release buckle. Adjustable headband and chinstrap ensures more comfortable. Recommended used for working at height, rescue and industrial.

# Technical specification

Size: 54-62 cm Weight: 345 g Material: ABS CF-FN397